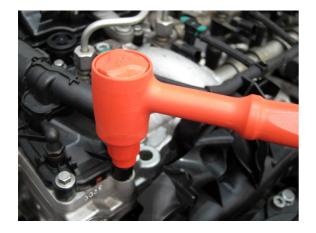

## Insulated Socket Set 3/8"D 17pc

Fully insulated socket set, for live working up to 1000V AC / 1500V DC, ideal for hybrid and EV servicing and maintenance. The fourteen Bi-Hex (12pt) 3/8"D sockets cover all sizes from 6mm and 19mm and the set comes with a useful range of accessories including a 3/8"D 45 teeth ratchet with quick release and two extension bars (150mm and 250mm). All the tools are fully insulated to VDE/GS and IEC60900 standards, approved for work up to 1000V and the set comes in a blow mold case for safe storage.