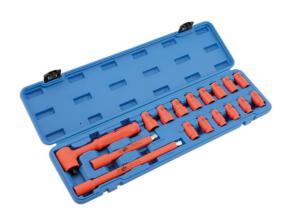

## Insulated Socket Set 3/8"D 17pc

Fully insulated socket set, for live working up to 1000V AC / 1500V DC, ideal for hybrid and EV servicing and maintenance. The fourteen Bi-Hex (12pt) 3/8"D sockets cover all sizes from 6mm and 19mm and the set comes with a useful range of accessories including a 3/8"D 45 teeth ratchet with quick release and two extension bars (150mm and 250mm). All the tools are fully insulated to VDE/GS and IEC60900 standards, approved for work up to 1000V and the set comes in a blow mold case for safe storage.

## **Additional Information**

Set contents: 14 x 3/8"D sockets; 3/8"D 45 teeth ratchet with quick release function; 2 x extension bars (150mm & 250mm long).

LASER Kamasa Gunson Connect

- Socket sizes 3/8"D Bi-Hex (12pt): 6, 7, 8, 9, 10, 11, 12, 13, 14, 15mm (length: 43mm); 16, 17, 18, 19mm (length: 46mm).
- · VDE/GS approved insulated socket set.
- · IEC60900 approved for 1000V safe working.
- · Supplied in a fitted blow mold storage case.