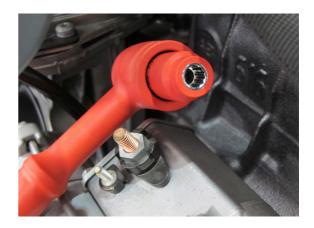

## Insulated Socket Set 3/8"D 17pc

Fully insulated socket set, for live working up to 1000V AC / 1500V DC, ideal for hybrid and EV servicing and maintenance. The fourteen Bi-Hex (12pt) 3/8"D sockets cover all sizes from 6mm and 19mm and the set comes with a useful range of accessories including a 3/8"D 45 teeth ratchet with quick release and two extension bars (150mm and 250mm). All the tools are fully insulated to VDE/GS and IEC60900 standards, approved for work up to 1000V and the set comes in a blow mold case for safe storage.