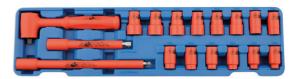

## Insulated Socket Set 3/8"D 17pc

Fully insulated socket set, for live working up to 1000V AC / 1500V DC, ideal for hybrid and EV servicing and maintenance. The fourteen Bi-Hex (12pt) 3/8"D sockets cover all sizes from 6mm and 19mm and the set comes with a useful range of accessories including a 3/8"D 45 teeth ratchet with quick release and two extension bars (150mm and 250mm). All the tools are fully insulated to VDE/GS and IEC60900 standards, approved for work up to 1000V and the set comes in a blow mold case for safe storage.

## **Additional Information**

Set contents: 14 x 3/8"D sockets; 3/8"D 45 teeth ratchet with quick release function; 2 x extension bars (150mm & 250mm long).

LASER Kamasa Gunson Connect

- Socket sizes 3/8"D Bi-Hex (12pt): 6, 7, 8, 9, 10, 11, 12, 13, 14, 15mm (length: 43mm); 16, 17, 18, 19mm (length: 46mm).
- · VDE/GS approved insulated socket set.
- · IEC60900 approved for 1000V safe working.
- · Supplied in a fitted blow mold storage case.