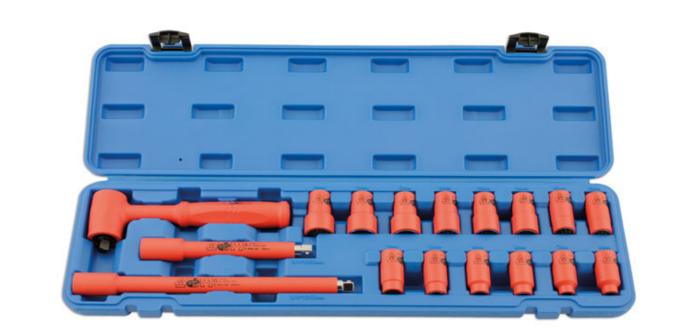

## Insulated Socket Set 3/8"D 17pc

Fully insulated socket set, for live working up to 1000V AC / 1500V DC, ideal for hybrid and EV servicing and maintenance. The fourteen Bi-Hex (12pt) 3/8"D sockets cover all sizes from 6mm and 19mm and the set comes with a useful range of accessories including a 3/8"D 45 teeth ratchet with quick release and two extension bars (150mm and 250mm). All the tools are fully insulated to VDE/GS and IEC60900 standards, approved for work up to 1000V and the set comes in a blow mold case for safe storage.

## **Additional Information**

Set contents: 14 x 3/8"D sockets; 3/8"D 45 teeth ratchet with quick release function; 2 x extension bars (150mm & 250mm long).

LASER Kamasa Gunson Connect

- Socket sizes 3/8"D Bi-Hex (12pt): 6, 7, 8, 9, 10, 11, 12, 13, 14, 15mm (length: 43mm); 16, 17, 18, 19mm (length: 46mm).
- · VDE/GS approved insulated socket set.
- · IEC60900 approved for 1000V safe working.
- · Supplied in a fitted blow mold storage case.